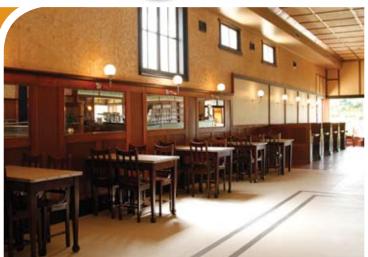

- Extensively renovated with brand new unused full commercial kitchen
- Adjacent Roxy Art Deco Theatre and function rooms
- Indoor and outdoor dining
- Potentially as a commercial cookery training facility.
- Flexibility of operating hours.