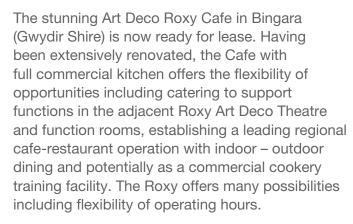

- Extensively renovated with brand new unused full commercial kitchen
- Adjacent Roxy Art Deco Theatre and function rooms
- Indoor and outdoor dining
- Potentially as a commercial cookery training facility.
- Flexibility of operating hours.