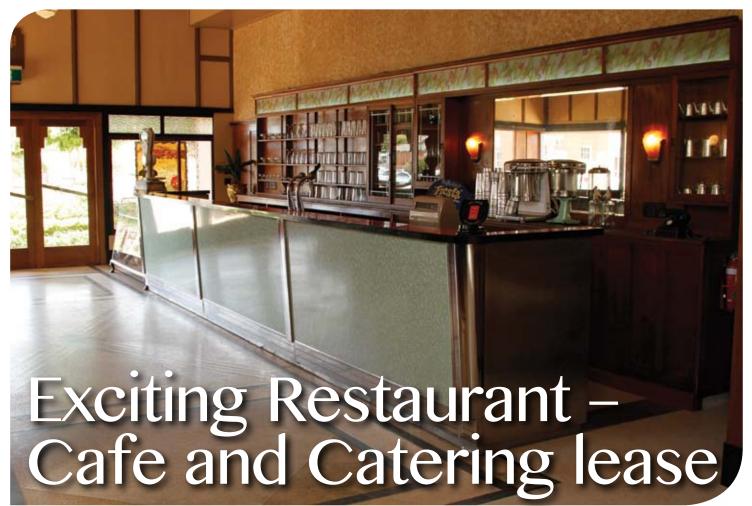

- Extensively renovated with brand new unused full commercial kitchen
- Adjacent Roxy Art Deco Theatre and function rooms
- Indoor and outdoor dining
- Potentially as a commercial cookery training facility.
- Flexibility of operating hours.